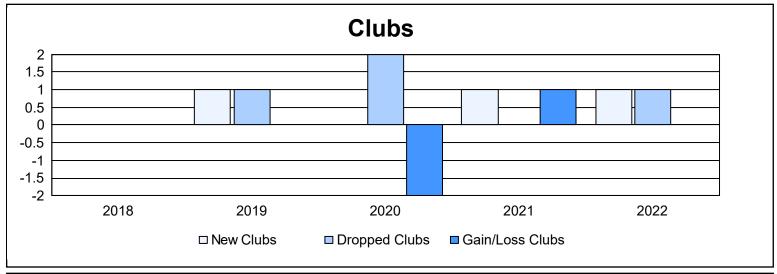

District 333 E As of June 2022 Cumulative

| Year      | New<br>Clubs | Dropped<br>Clubs | Gain/<br>Loss<br>Clubs | New<br>Members | Charter<br>Members | Reinstate<br>Members | Transfer<br>Members | Total<br>Member<br>Added | Total<br>Members<br>Dropped | Gain/<br>Loss<br>Members |
|-----------|--------------|------------------|------------------------|----------------|--------------------|----------------------|---------------------|--------------------------|-----------------------------|--------------------------|
| 2017-2018 | 0            | 0                | 0                      | 816            | 0                  | 42                   | 1                   | 859                      | 399                         | 460                      |
| 2018-2019 | 1            | 1                | 0                      | 268            | 25                 | 4                    | 1                   | 298                      | 546                         | -248                     |
| 2019-2020 | 0            | 2                | -2                     | 213            | 2                  | 5                    | 3                   | 223                      | 688                         | -465                     |
| 2020-2021 | 1            | 0                | 1                      | 321            | 21                 | 5                    | 6                   | 353                      | 391                         | -38                      |
| 2021-2022 | 1            | 1                | 0                      | 212            | 25                 | 4                    | 1                   | 242                      | 406                         | -164                     |
| Average   | 1            | 1                | 0                      | 366            | 15                 | 12                   | 2                   | 395                      | 486                         | -91                      |